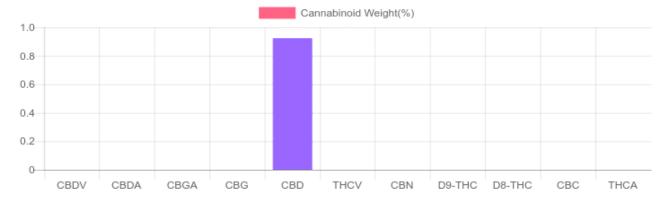

## **Cannabinoids Test**

SHIMADZU INTEGRATED UPLC-PDA

GSL SOP 400

| Cannabinoids       | LOQ    | weight(%) | mg/g  |
|--------------------|--------|-----------|-------|
| D9-THC             | 10 PPM | N/D       | N/D   |
| THCA               | 10 PPM | N/D       | N/D   |
| CBD                | 10 PPM | 0.924%    | 9.240 |
| CBDA               | 20 PPM | N/D       | N/D   |
| CBDV               | 20 PPM | N/D       | N/D   |
| CBC                | 10 PPM | N/D       | N/D   |
| CBN                | 10 PPM | N/D       | N/D   |
| CBG                | 10 PPM | N/D       | N/D   |
| CBGA               | 20 PPM | N/D       | N/D   |
| D8-THC             | 10 PPM | N/D       | N/D   |
| THCV               | 10 PPM | N/D       | N/D   |
| TOTAL D9-THC       |        | N/D       | N/D   |
| TOTAL CBD*         |        | 0.924%    | 9.240 |
| TOTAL CANNABINOIDS |        | 0.924%    | 9.240 |